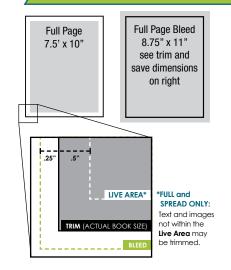

#### **FULL PAGE, BLEED DIMENSIONS**

Please follow these directions for ads designed with the image going off the page edge (bleed). Ad must be built at 8.75" x 11, all content must fit within a 7.5 x 9.75" space. The extra space is for the trim and to keep content away from edge to avoid being trimmed off.